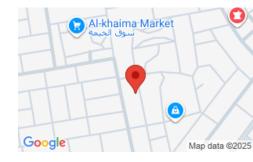

## FOR RENT APARTMENT IN HAI ROTANA 1,000 SQ. METER PLOT OF LAND SURROUNDED BY 4 STREETS SITUATED IN A PRIME LOCATION IN KHARTOUM IN HAI ROTANA DISTRICT

https://www.sunbeamsestate.com

Sunbeams Real Estate is pleased to offer this 1,000 Sq. Meter Plot of Land surrounded by 4 Streets situated in a Prime Location in Khartoum in Hai Rotana District to the South of Khartoum International Airport. It could easily accommodate 4 Tower Blocks. It is a very good investment opportunity

## **BASIC FACTS**

**Date added:** 27/07/21

**Post Updated:** 2022-11-13 18:19:51

Status: Available

City: khartoum

Country: Sudan

Reference: ROTALDMJ7

**Area:** 1000 m<sup>2</sup>

Type: Land

Town: Hai Rotana