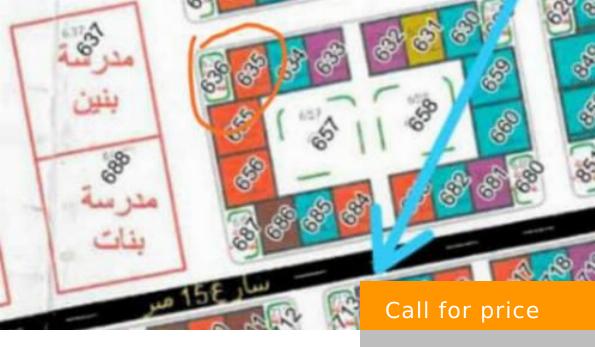

## BUY LAND IN SUDAN THIS 300 SQ. METER PLOT (FIRST CLASS) IN A THOUGHT AFTER RESIDENTIAL LOCATION CLOSE TO THE GOLF COURSE AND OPPOSITE SOBA HOSPITAL

https://www.sunbeamsestate.com

Sunbeams Estate offers a rare opportunity has risen to buy this 300 Sq. Meter Plot (First Class) in a thought after Residential Location close to the Golf Course and Opposite Soba Hospital situated in Khartoum in Al Rudwan District. I deal for constructing an Apartment Tower. Search Certificate is ready.