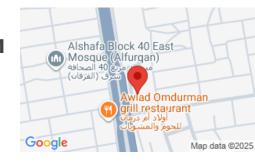

BUY LAND KHARTOUM FOR SALE BUY 800 SQ. METER PLOT OF LAND IN A PRIME LOCATION IN ARKAWEET IN KHARTOUM SUDAN OFFERED BY WWW.SUNBEAMSESTATE.COM

https://www.sunbeamsestate.com

A rare opportunity has risen to buy this Plot of Land in a sought after location in Arkaweet in Khartoum bordering the Wad Medani Highway. This Plot of Land is suitable for Companies, Show Rooms of Apartments Tower. It is situated in a prime location with easy access to Khartoum...